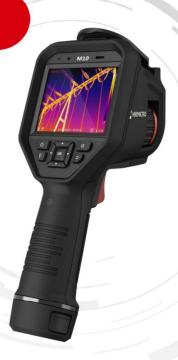

### **M10 Handheld Thermography Camera**

The thermographic handheld camera is based on the thermal technology, specially designed for the needs of temperature measuring applications. People can quickly troubleshoot faults on-site.

### **Key Features**

- Thermal resolution: 160 × 120 (19 200 pixels)
- NETD : < 40mK (@ 25 °C,F#=1.0)</li>
- Temperature measurement range : -20 °C 550 °C (-4°F~1022°F)
- Accuracy: Max (±2°C/3.6°F, ±2%), for ambient temperature 15°C to 35°C (59°F to 95°F) and object temperature above 0°C (32°F)
- Measurement Presets: Center spot, Hot spot, Cold spot, User Preset Point/Line/Area
- Manual focus
- 25 Hz image frequency
- 3.5" LCD touch screen display