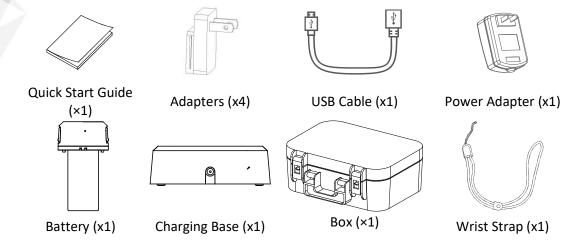

| Approx. 653 g (1.44 lb)                                                                                                                                                 |
| Dimension                 | 244 mm × 100 mm × 104 mm (9.6 " × 3.9 " × 4.1 ")                                                                                                                        |
| Tripod Mounting           | UNC ¼"-20                                                                                                                                                               |
|                           |                                                                                                                                                                         |



## **Packing List**



### **Available model**

HM-TP21-6VF/W-M10

### **Dimension**