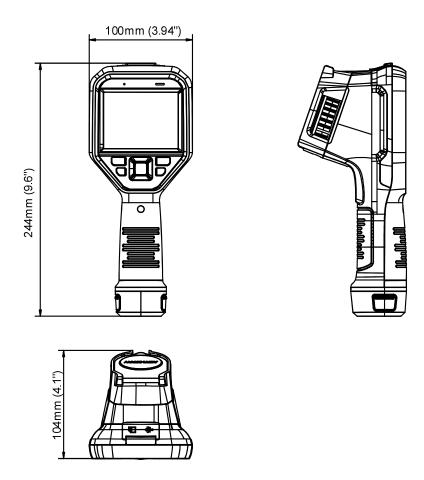

### **Dimension**

| Video File Format         | MP4                                                                                                                                                                     |
|---------------------------|-------------------------------------------------------------------------------------------------------------------------------------------------------------------------|
| Functions                 |                                                                                                                                                                         |
| Laser Pointer             | Yes                                                                                                                                                                     |
| Laser Type                | Class II                                                                                                                                                                |
| LED Light                 | 70 Lumens                                                                                                                                                               |
| Wi-Fi                     | 802.11 a/ac/b/g/n (2.4 and 5 GHz)                                                                                                                                       |
| Bluetooth                 | Bluetooth 4.2                                                                                                                                                           |
| Level/Span                | Auto/Manual                                                                                                                                                             |
| Text Comment              | Max 200 Characters                                                                                                                                                      |
| Voice Comment             | Max 60 Seconds                                                                                                                                                          |
| Power System              |                                                                                                                                                                         |
| Power Supply              | 12 V DC/1.5A, 5V DC/2A (Charging via USB)                                                                                                                               |
| Power Consumption         | 4.2 W                                                                                                                                                                   |
| Battery Type              | Dismountable and Rechargeable Li-ion Battery                                                                                                                            |
| Battery Operating Time    | 5 Hours Continuous Running                                                                                                                                              |
| General                   |                                                                                                                                                                         |
| Menu Language             | 18 Languages English/German/French/Russian/Korean/Spanish/Portuguese/Italian/Japanese/Hungar ian/Czech/Slovak/Polish/Romanian/Danish/Turkish/Traditional_Chinese/Arabic |
| Working Temperature Range | -20 °C to 50 °C (-4 °F to 122 °F)                                                                                                                                       |
| Storage Temperature Range | -20 °C to 60 °C (-4 °F to 140 °F)                                                                                                                                       |
| Protection Level          | IP54                                                                                                                                                                    |
| Drop Test Height          | 2 m (6.56 ft)                                                                                                                                                           |
| Interface                 | USB Type-C                                                                                                                                                              |
| Weight                    | Approx. 653 g (1.44 lb)                                                                                                                                                 |
| Dimension                 | 244 mm × 100 mm × 104 mm (9.6 " × 3.9 " × 4.1 ")                                                                                                                        |
| Tripod Mounting           | UNC ¼"-20                                                                                                                                                               |
|                           |                                                                                                                                                                         |